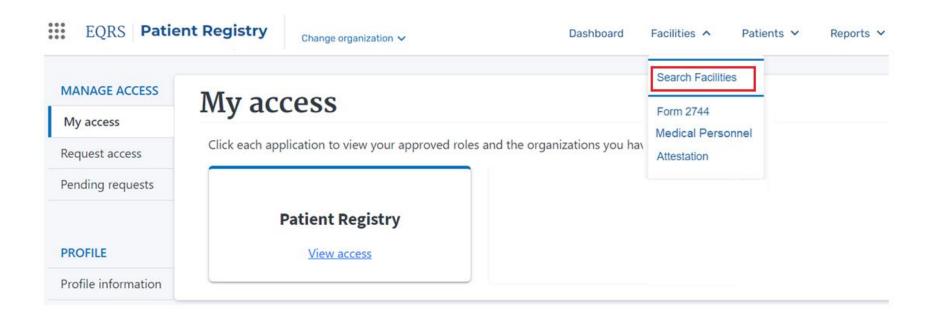

## **EQRS New User Training**



**End Stage Renal Disease Quality Reporting System** 

## **Today's Trainer**

#### **ESRD Quality Program Support (QPS)**



Tricia Phulchand BSN, RN

#### **Facility Contacts Requirements**

- CMS requires that each facility add 3 specific positions
  - Primary Facility Contact
  - Disaster Contact
  - Disaster Contact Back-up
- For these positions you will be required to provide
  - First and Last name
  - Email Address
  - Phone Number
  - Cell Phone Number
- Additional positions are not required but are recommended to assist ESRD networks with communications
- Please make sure to include email addresses for additional positions

#### **Click Facilities**



#### **Click Search Facilities**



# Enter CMS Certification Number (CCN) or Facility Name



## **Contact Information:**Click View to edit

First Name

**Network information** % View to edit **Network facility code: Network:** Network 3 Program type: Dialysis Facility legal name: Facility DBA name: ABC DIALYSIS ABC DIALYSIS **Contact information** % View to edit Facility mailing address: Facility physical address: 123 Elm St 123 Elm St Anywhere, New Jersey Anywhere, New Jersey 08511 08511 County: County: Essex Essex Physical address effective start date: Mailing address effective start date: 01/01/1970 01/01/1970 Phone number: Fax number: (555)555-5556 (555)555-5555 PRIMARY CONTACT: Primary contact can be added in Personnel information. **FACILITY CONTACTS** 

Last Name

**Positions** 

### **Facility Contacts: Click Edi