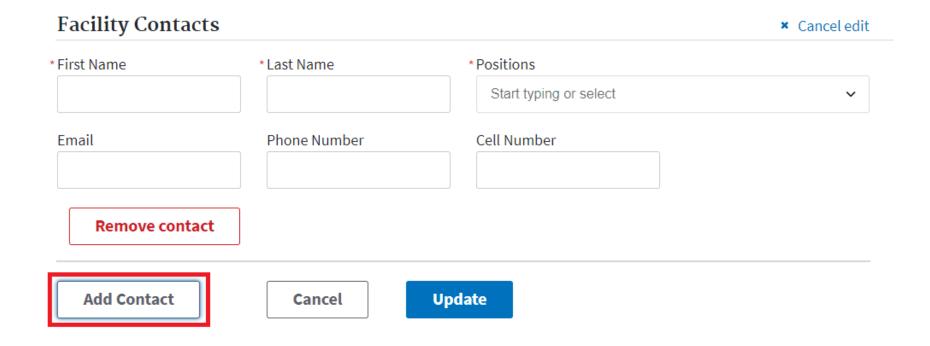

#### **Facility Contacts Requirements**

- CMS requires that each facility add 3 specific positions
  - Primary Facility Contact
  - Disaster Contact
  - Disaster Contact Back-up
- For these positions you will be required to provide
  - First and Last name
  - Email Address
  - Phone Number
  - Cell Phone Number
- Additional positions are not required but are recommended to assist ESRD networks with communications
- Please make sure to include email addresses for additional positions

#### **Facility Contacts: Click Add Contact**