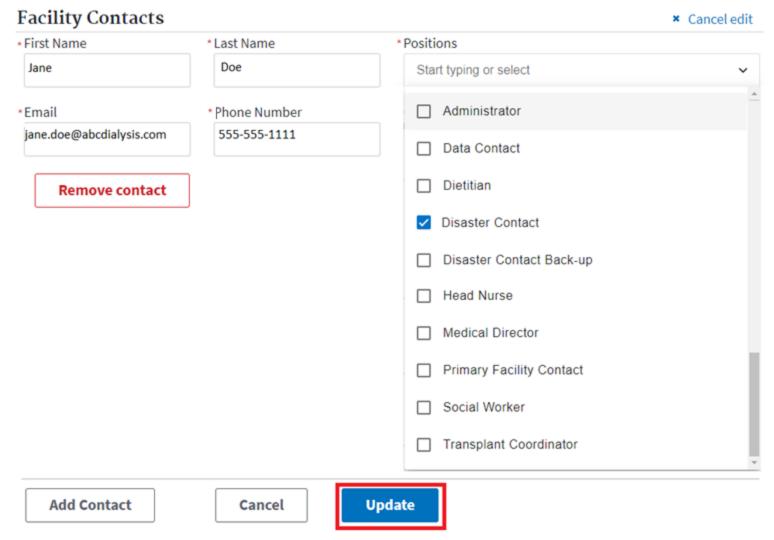

## Facility Contacts: Enter all required Information

#### Facility contacts updated successfully

Please review your information below.

**First Name:** 

Jane

Email:

jane.doe@abcdialysis.com

**Last Name:** 

Doe

**Phone Number:** 

(555)555-1111

**Positions:** 

**Disaster Contact** 

**Cell Number:** 

(555)555-1112