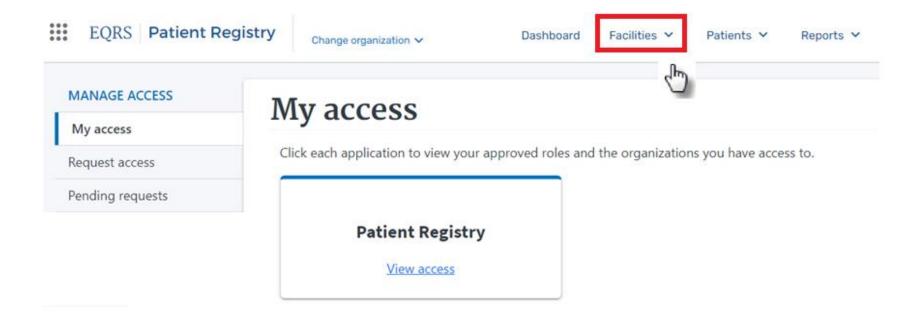

## **EQRS New User Training**



**End Stage Renal Disease Quality Reporting System** 

## **Today's Trainer**

#### **ESRD Quality Program Support (QPS)**



Tricia Phulchand BSN, RN

#### **Facility Contacts Requirements**

- CMS requires that each facility add 3 specific positions
  - Primary Facility Contact
  - Disaster Contact
  - Disaster Contact Back-up
- For these positions you will be required to provide
  - First and Last name
  - Email Address
  - Phone Number
  - Cell Phone Number
- Additional positions are not required but are recommended to assist ESRD networks with communications
- Please make sure to include email addresses for additional positions

#### **Click Facilities**



#### **Click Search Facilities**



# Enter CMS Certification Number (CCN) or Facility Name



## **Contact Information:**Click View to edit

First Name

**Network information** % View to edit **Network facility code: Network:** Network 3 Program type: Dialysis Facility legal name: Facility DBA name: ABC DIALYSIS ABC DIALYSIS **Contact information** % View to edit Facility mailing address: Facility physical address: 123 Elm St 123 Elm St Anywhere, New Jersey Anywhere, New Jersey 08511 08511 County: County: Essex Essex Physical address effective start date: Mailing address effective start date: 01/01/1970 01/01/1970 Phone number: Fax number: (555)555-5556 (555)555-5555 PRIMARY CONTACT: Primary contact can be added in Personnel information. **FACILITY CONTACTS** 

Last Name

**Positions**